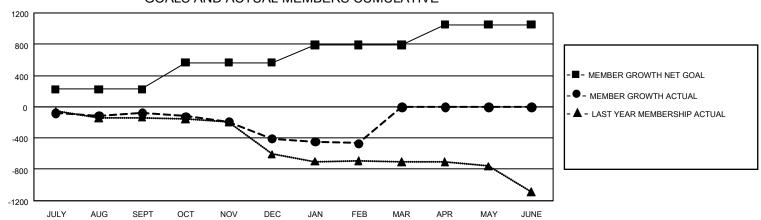

## GOALS AND ACTUAL MEMBERS CUMULATIVE

| DROPPED CLUBS: 12             |       | 337 CLUBS OF 751 ADDED 1 OR MORE | GENDER DISTRIBUTION               |                 |       |
|-------------------------------|-------|----------------------------------|-----------------------------------|-----------------|-------|
|                               |       | NEW MEMBERS                      | MALE                              | 13,392 (71.51%) |       |
|                               |       |                                  | FEMALE                            | 5,335 (28.49%)  |       |
| DROPPED MEMBERS               |       |                                  |                                   |                 |       |
| DECEASED                      | 176   | CLICK HERE FOR CUMULATIVE        | TOTAL FAMILY UNIT MEMBERS         |                 | 3,375 |
| CLUB CANCELLED 61 OTHER 1,154 |       | MEMBERSHIP DATA                  | FAMILY MEMBERS PAYING HALF DUES 1 |                 |       |
|                               |       |                                  |                                   |                 | 1,718 |
| TOTAL                         | 1,391 |                                  |                                   |                 |       |

## **GMT MONTHLY MEMBERSHIP PROGRESS REPORT**

Results as of: 2/29/2020

GMT Constitutional Area 1, Group J

**GMT**: OPEN

REPORT DOES NOT INCLUDE CLUBS IN UNDISTRICTED AREAS.

| Clubs         |               |             |               | Members               |                        |                         |                                                    |  |
|---------------|---------------|-------------|---------------|-----------------------|------------------------|-------------------------|----------------------------------------------------|--|
|               | RESULTS FOI   | R 2019-2020 |               | RESULTS FOR 2019-2020 |                        |                         |                                                    |  |
| QUARTER       | NEW CLUB GOAL | NEW CLUBS   | DROPPED CLUBS | QUARTER MEMI          | BER GROWTH NET<br>GOAL | MEMBER GROWTH<br>ACTUAL | DROPPED<br>MEMBERS ACTUAL<br>(including transfers) |  |
| JULY/AUG/SEPT | 12            | 0           | 2             | JULY/AUG/SEPT         | 669                    | 429                     | 462                                                |  |
| OCT/NOV/DEC   | 21            | 0           | 8             | OCT/NOV/DEC           | 1,029                  | 327                     | 637                                                |  |
| JAN/FEB/MAR   | 15            | 0           | 2             | JAN/FEB/MAR           | 675                    | 251                     | 294                                                |  |
| APR/MAY/JUNE  | 18            | 0           | 0             | APR/MAY/JUNE          | 780                    | 0                       | 0                                                  |  |