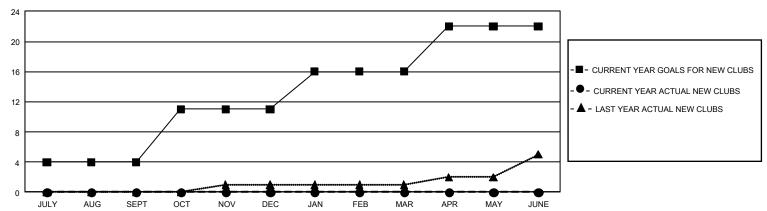

## GOALS AND ACTUAL NEW CLUBS CUMULATIVE

## **GMT MONTHLY MEMBERSHIP PROGRESS REPORT**

Results as of: 2/29/2020

GMT Constitutional Area 1, Group J

**GMT**: OPEN

REPORT DOES NOT INCLUDE CLUBS IN UNDISTRICTED AREAS.

| Clubs         |               |             |               | Members               |                        |                         |                                                    |  |
|---------------|---------------|-------------|---------------|-----------------------|------------------------|-------------------------|----------------------------------------------------|--|
|               | RESULTS FOI   | R 2019-2020 |               | RESULTS FOR 2019-2020 |                        |                         |                                                    |  |
| QUARTER       | NEW CLUB GOAL | NEW CLUBS   | DROPPED CLUBS | QUARTER MEMI          | BER GROWTH NET<br>GOAL | MEMBER GROWTH<br>ACTUAL | DROPPED<br>MEMBERS ACTUAL<br>(including transfers) |  |
| JULY/AUG/SEPT | 12            | 0           | 2             | JULY/AUG/SEPT         | 669                    | 429                     | 462                                                |  |
| OCT/NOV/DEC   | 21            | 0           | 8             | OCT/NOV/DEC           | 1,029                  | 327                     | 637                                                |  |
| JAN/FEB/MAR   | 15            | 0           | 2             | JAN/FEB/MAR           | 675                    | 251                     | 294                                                |  |
| APR/MAY/JUNE  | 18            | 0           | 0             | APR/MAY/JUNE          | 780                    | 0                       | 0                                                  |  |